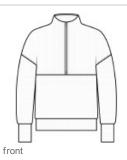

# Mercer+Mettle<sup>®</sup> Women's Linear Texture 1/4-Zip MM3041

A fine-w ale Ottoman texture and front seaming details give a refreshing, trend-forw ard look to this layerable 1/4-zip.

Designed to perform, this cotton-rich style is elevated and suitable for all-season dressing.

#### Features+Benefits

- Odor-fighting
- Front seaming
- Funnel neck and drop shoulders for a flattering, seamless look
- Metal zipper w ith metal pull
- Self-banded cuffs and hem
- Slightly boxy fit