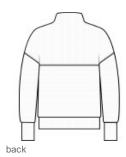

# Mercer+Mettle<sup>®</sup> Women's Linear Texture 1/4-Zip MM3041

A fine-w ale Ottoman texture and front seaming details give a refreshing, trend-forw ard look to this layerable 1/4-zip.

Designed to perform, this cotton-rich style is elevated and suitable for all-season dressing.

#### Features+Benefits

- Odor-fighting
- Front seaming
- Funnel neck and drop shoulders for a flattering, seamless look
- Metal zipper w ith metal pull
- Self-banded cuffs and hem
- Slightly boxy fit