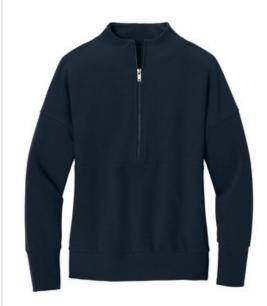

# Mercer+Mettle<sup>®</sup> Women's Linear Texture 1/4-Zip MM3041

A fine-w ale Ottoman texture and front seaming details give a refreshing, trend-forw ard look to this layerable 1/4-zip.

Designed to perform, this cotton-rich style is elevated and suitable for all-season dressing.

### Fabric+Weight

• 9.7-ounce, 55/42/3 cotton/polyester/spandex ottoman knit

#### Features+Benefits

- Odor-fighting
- Front seaming
- Funnel neck and drop shoulders for a flattering, seamless look
- Metal zipper w ith metal pull
- Self-banded cuffs and hem
- Slightly boxy fit